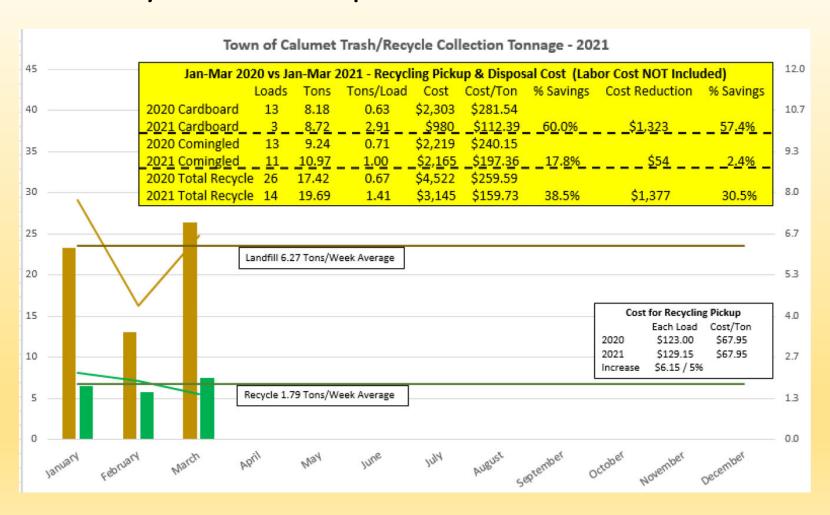

c Works-Other     | \$2,235.79       | \$17,547.48  | \$129,325.00   | 14%            |
|                        |                  |              |                |                |
| Public Works Total     | \$6,325.96       | \$44,228.49  | \$435,931.00   | 10%            |
|                        |                  |              |                |                |
| 2020 Road Project Loan | \$0.00           | \$50,172.00  | \$150,517.00   | 33%            |
|                        |                  |              |                |                |
|                        |                  |              |                |                |
| Total Expenses         | \$22,534.84      | \$256,054.19 | \$817,534.00   | 31%            |

#### Recycle Center Update – thru March 2021