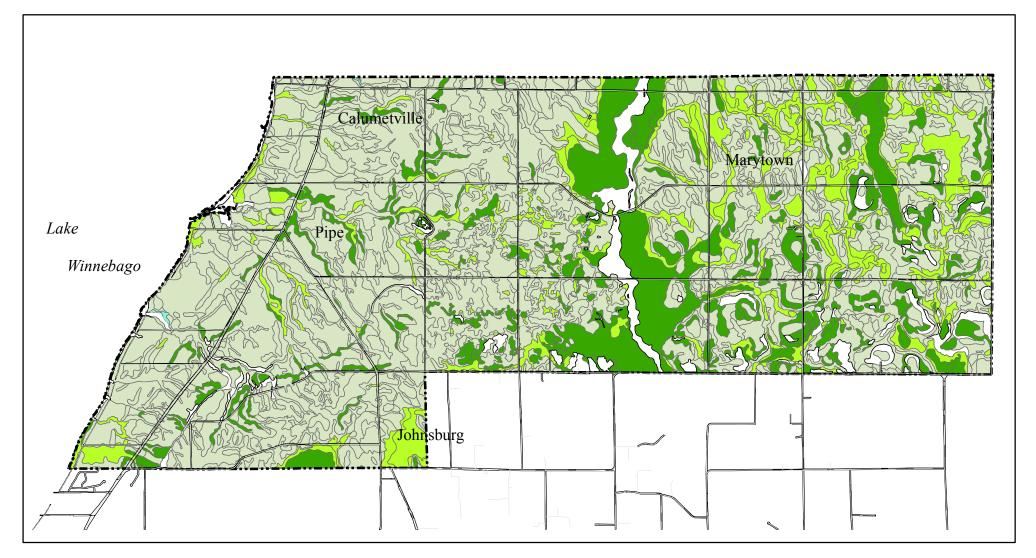

## Legend

Prime farmland

Prime farmland if drained

Prime farmland if protected from flooding or not frequently flooded during the growing season

Not prime farmland

Town of Calumet Fond du Lac County, Wisconsin

**Prime Farmland** 