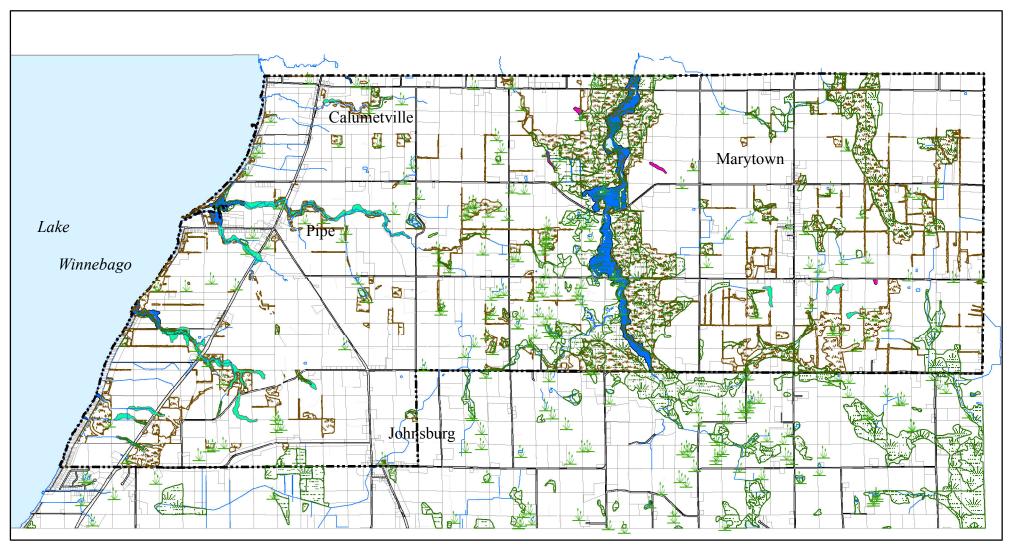

## Legend

### Frequency of Flooding

#### **Natural Features**

Wetlands < 2 acres

Wetlands

Woodlands

# Town of Calumet

Fond du Lac County, Wisconsin

**Environmental Charcteristics** Map 4